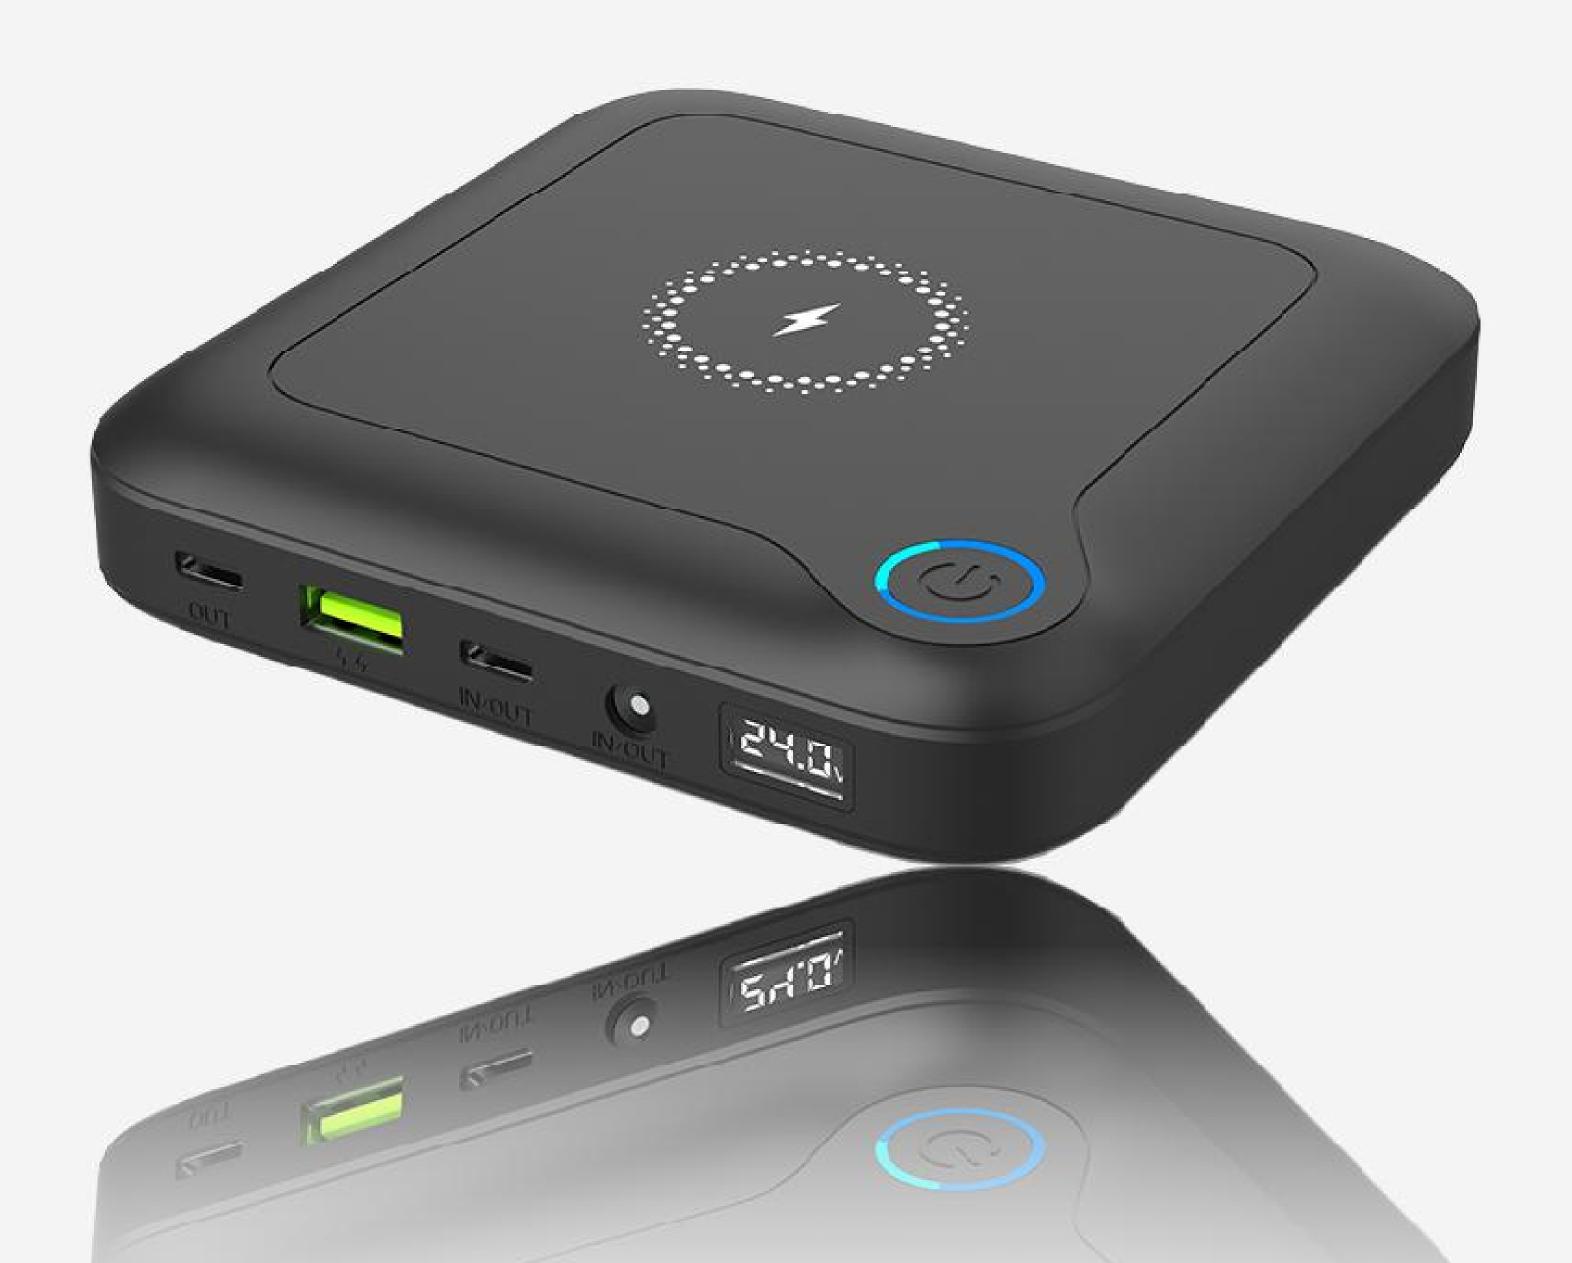

#### POWER BACKUP FOR CPAP & BIPAP

Power backup for CPAPA/BIPAP machines, compatible with multiple brands like resmed, philips, respicare, hcl etc.

USB-C 60W | DC 12-24V output | 10W Wireless Fast Charging

# COMES WITH 3 DIFFERENT TYPE OF CONNECTORS

- There are three different types of DC connectors, which you can select as per your device input port
- Direct DC cable increses the efficiency of the product by reducing the hassle of connecting adapters

### MULTIPLE CONNECTORS