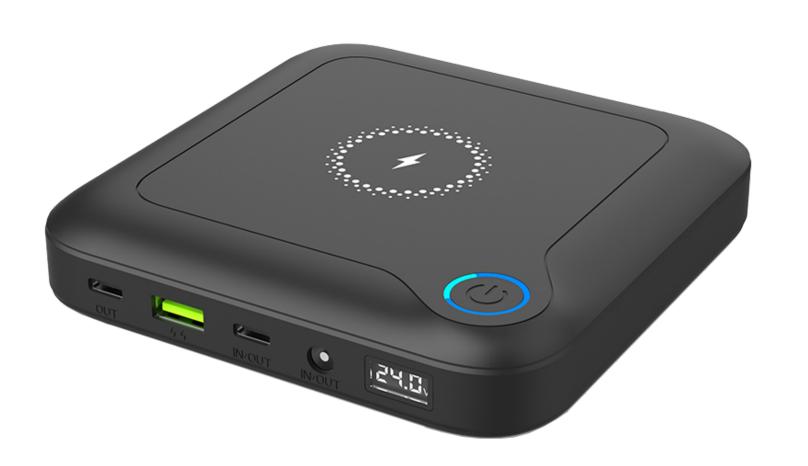

#### POWER BACKUP FOR CPAP & BIPAP

Power backup for CPAPA/BIPAP machines, compatible with multiple brands like resmed, philips, respicare, hcl etc.

USB-C 60W | DC 12-24V output | 10W Wireless Fast Charging

### SPECIFICATIONS

| Rackup              | 4 Hrs & 8 Hrs                               |
|---------------------|---------------------------------------------|
| Backup              |                                             |
| Model No.           | CMPBXIP-56                                  |
| Battery Type        | Lithium-ion                                 |
| Input               | DC: 18-24V / 3A                             |
|                     | USB-C: 5V/3A, 9V/3A, 12V/3A, 15V/3A, 20V/3A |
| Output              | USB-C: 5V/3A, 9V/3A, 12V/3A, 15V/3A, 20V/3A |
|                     | USB-C2: 5V/3A, 9V/3A, 12V/2.25A             |
|                     | USB-A: 4.5V/5A, 5V/4.5A, 9V/2A, 12V/1.5A    |
| DC Output           | 12V/4A, 16.5V/4A, 20V/4A, 24V/3.5A          |
| Wireless Output     | 10W                                         |
| Working Temperature | 0°C ~ 60°C                                  |
| Display             | Power Indicated by LCD                      |
| Charge Retention    | >5000h                                      |
| Material            | ABS+PC                                      |
| Charging Hours      | 1-3 Hours                                   |
| Warranty            | 5 Years                                     |
| Size                | 122*122*26.5 mm                             |
| Weight              | 500 gms.                                    |