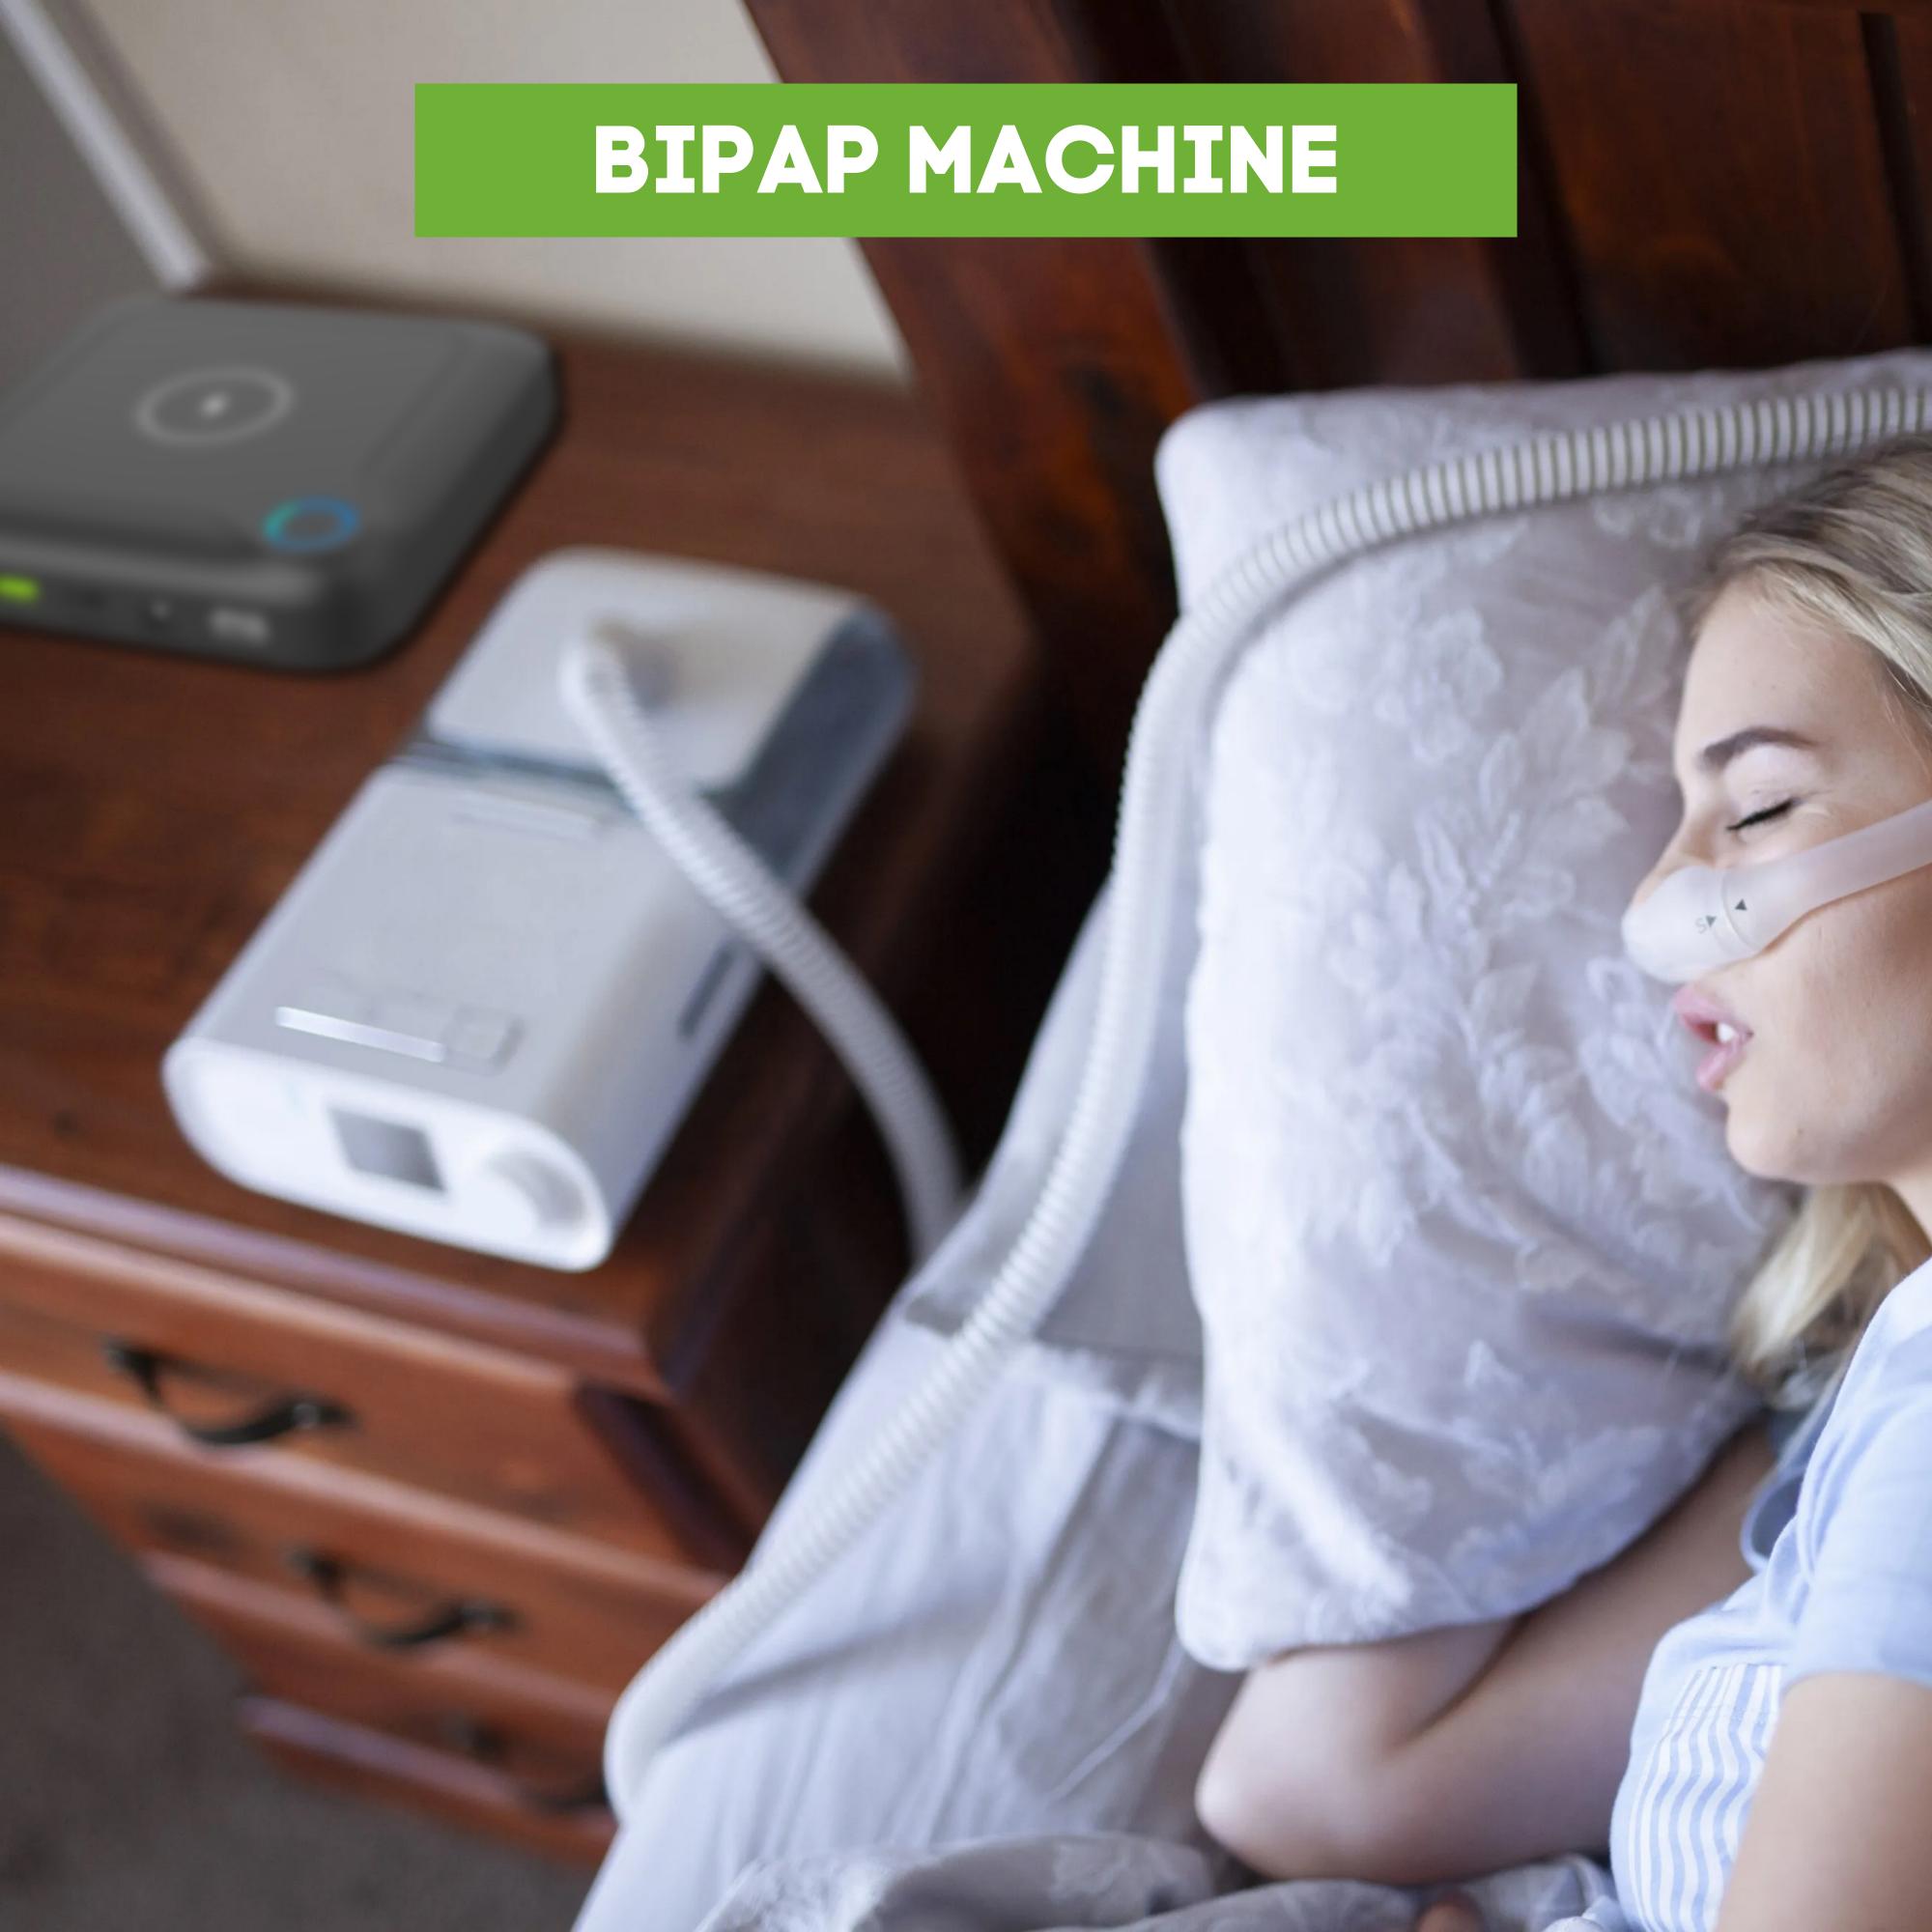

#### POWER BACKUP FOR CPAP & BIPAP

Power backup for CPAPA/BIPAP machines, compatible with multiple brands like resmed, philips, respicare, hcl etc.

USB-C 60W | DC 12-24V output | 10W Wireless Fast Charging

#### COMPATIBLE CPAP MODELS

(Not Limited to the models below)

Phillip Dreamstation

Resmed Airsense 10