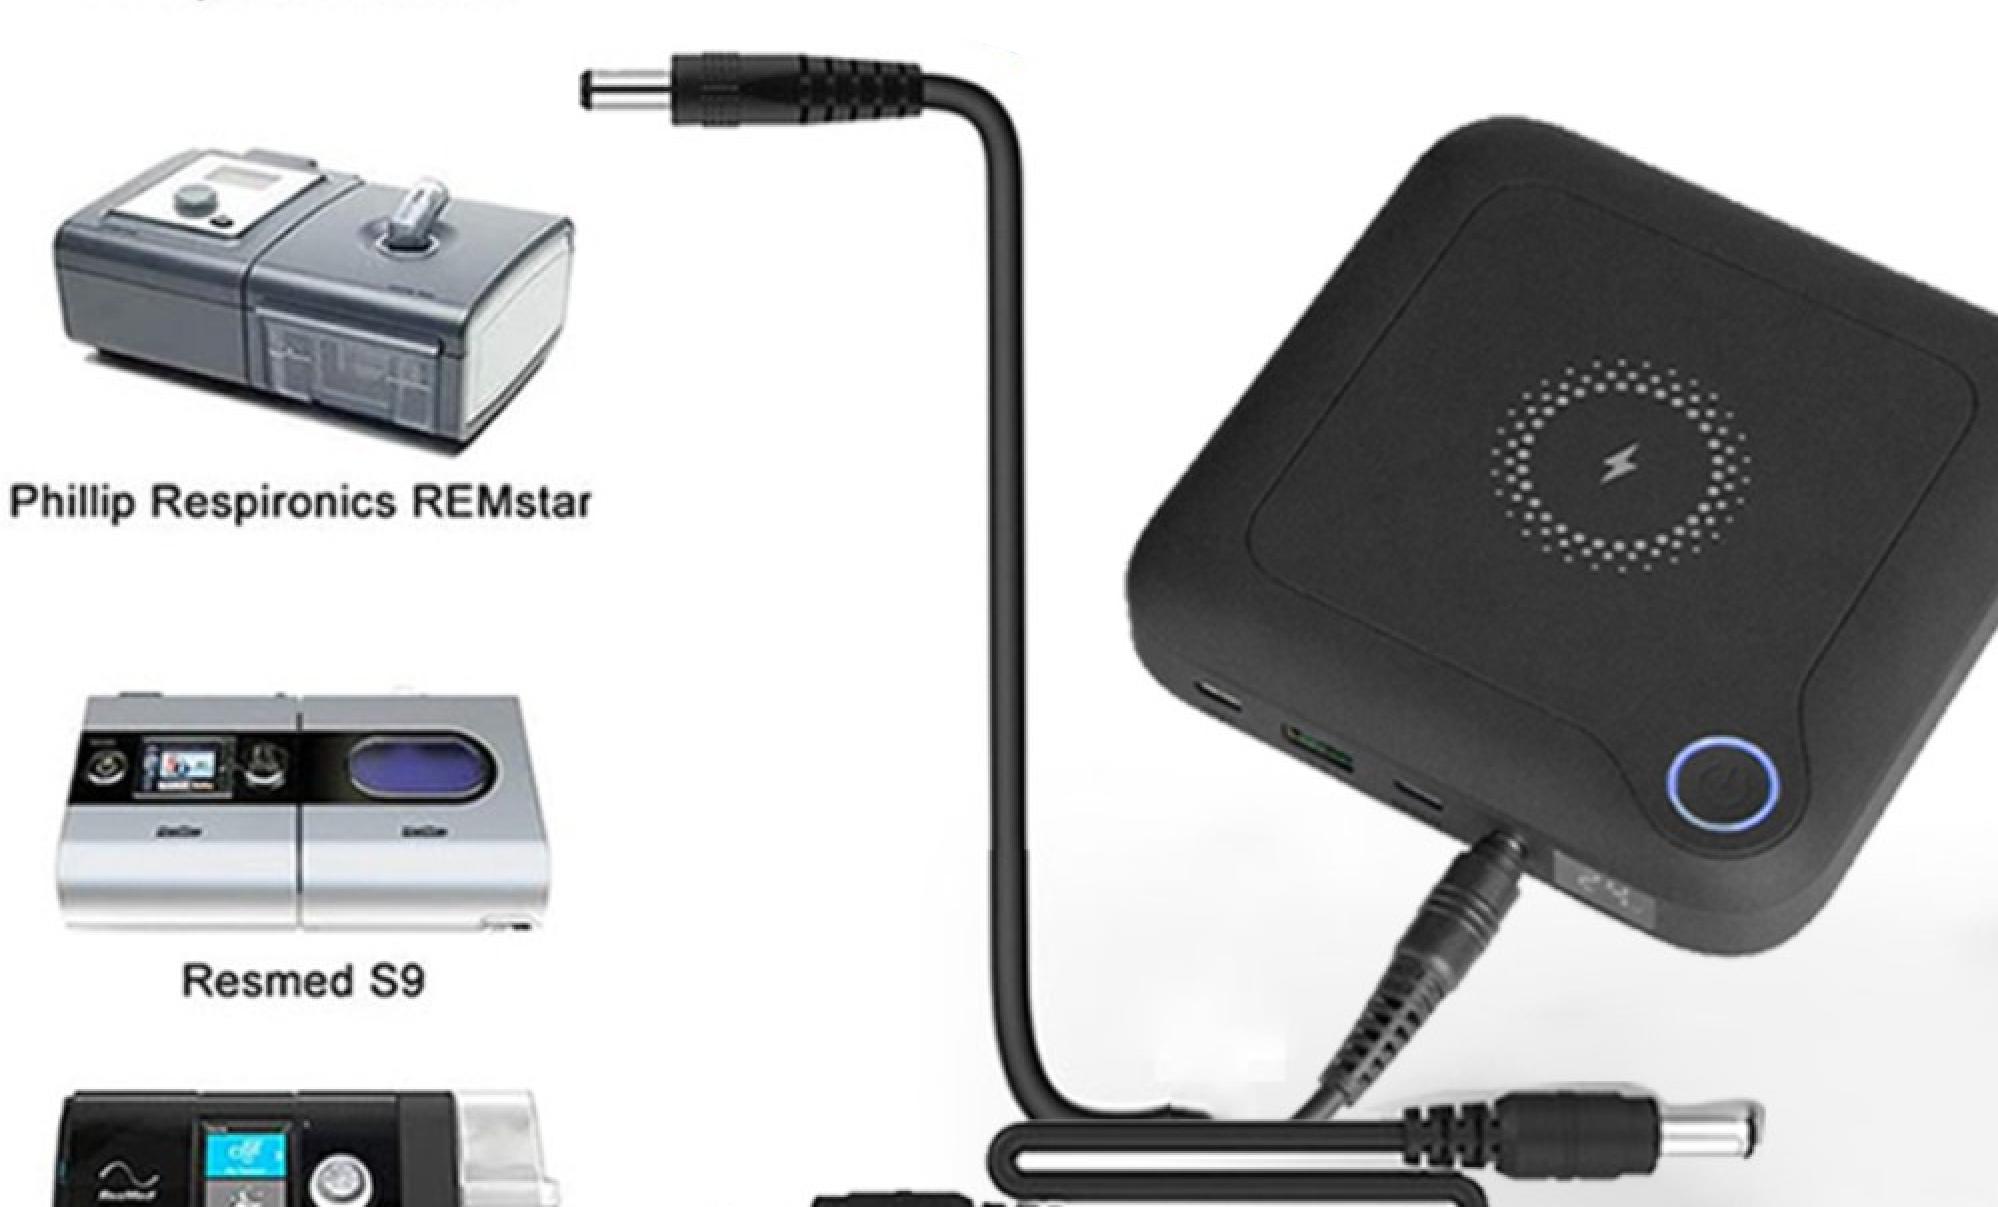

#### COMPATIBLE CPAP MODELS

(Not Limited to the models below)

Phillip Dreamstation

Resmed Airsense 10

# COMES WITH 3 DIFFERENT TYPE OF CONNECTORS

- There are three different types of DC connectors, which you can select as per your device input port
- Direct DC cable increses the efficiency of the product by reducing the hassle of connecting adapters

### MULTIPLE CONNECTORS