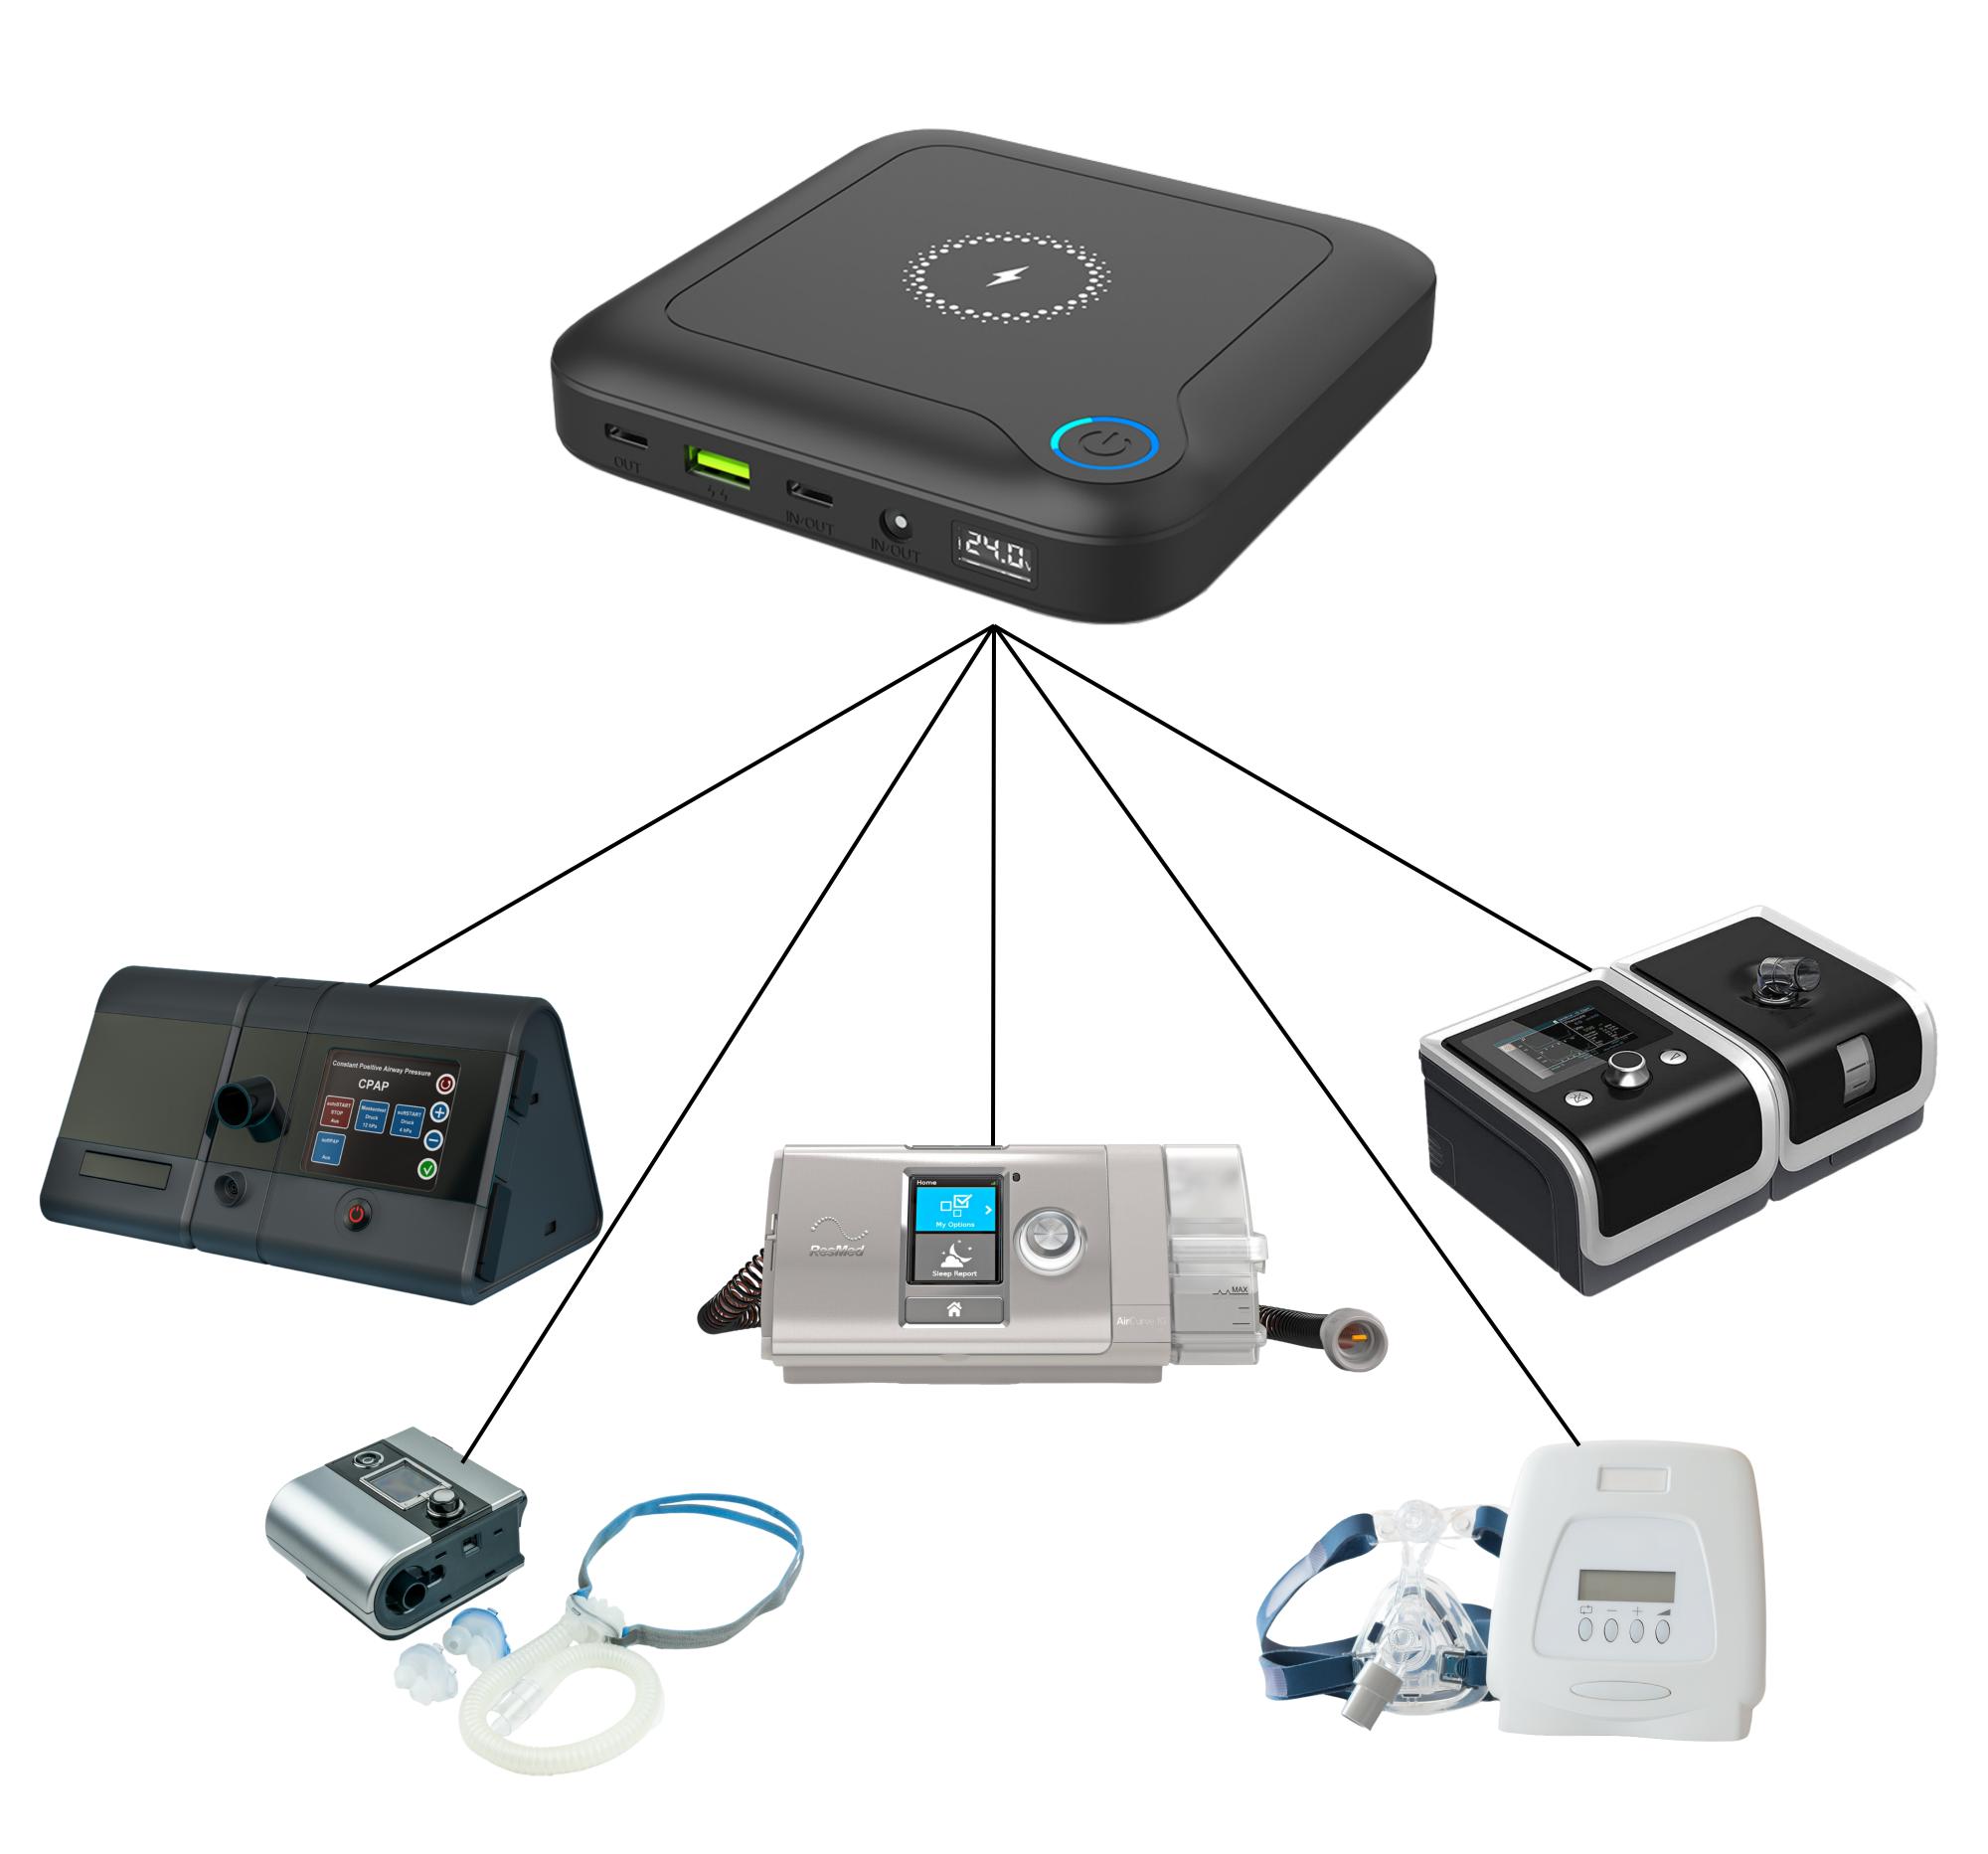

#### POWER BACKUP FOR CPAP & BIPAP

Power backup for CPAPA/BIPAP machines, compatible with multiple brands like resmed, philips, respicare, hcl etc.

USB-C 60W | DC 12-24V output | 10W Wireless Fast Charging

#### COMPATIBLE CPAP MODELS

(Not Limited to the models below)

Phillip Dreamstation

Resmed Airsense 10