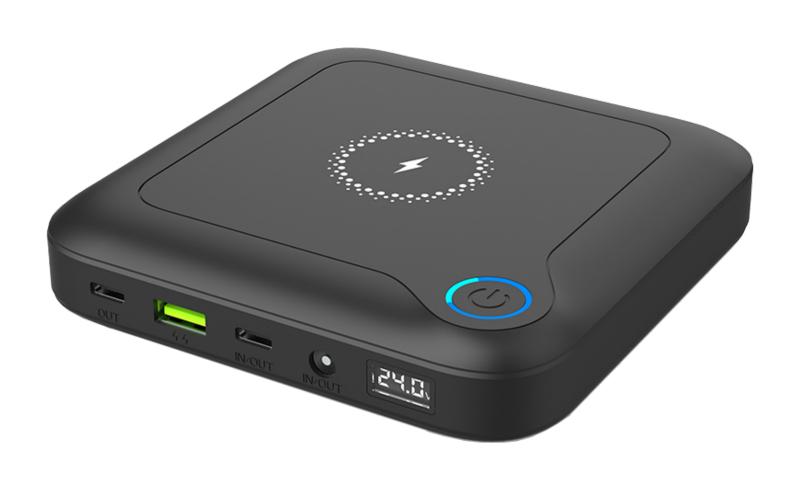

#### POWER BACKUP FOR CPAP & BIPAP

Power backup for CPAPA/BIPAP machines, compatible with multiple brands like resmed, philips, respicare, hcl etc.

USB-C 60W | DC 12-24V output | 10W Wireless Fast Charging

# COMES WITH 3 DIFFERENT TYPE OF CONNECTORS

- There are three different types of DC connectors, which you can select as per your device input port
- Direct DC cable increses the efficiency of the product by reducing the hassle of connecting adapters

### MULTIPLE CONNECTORS