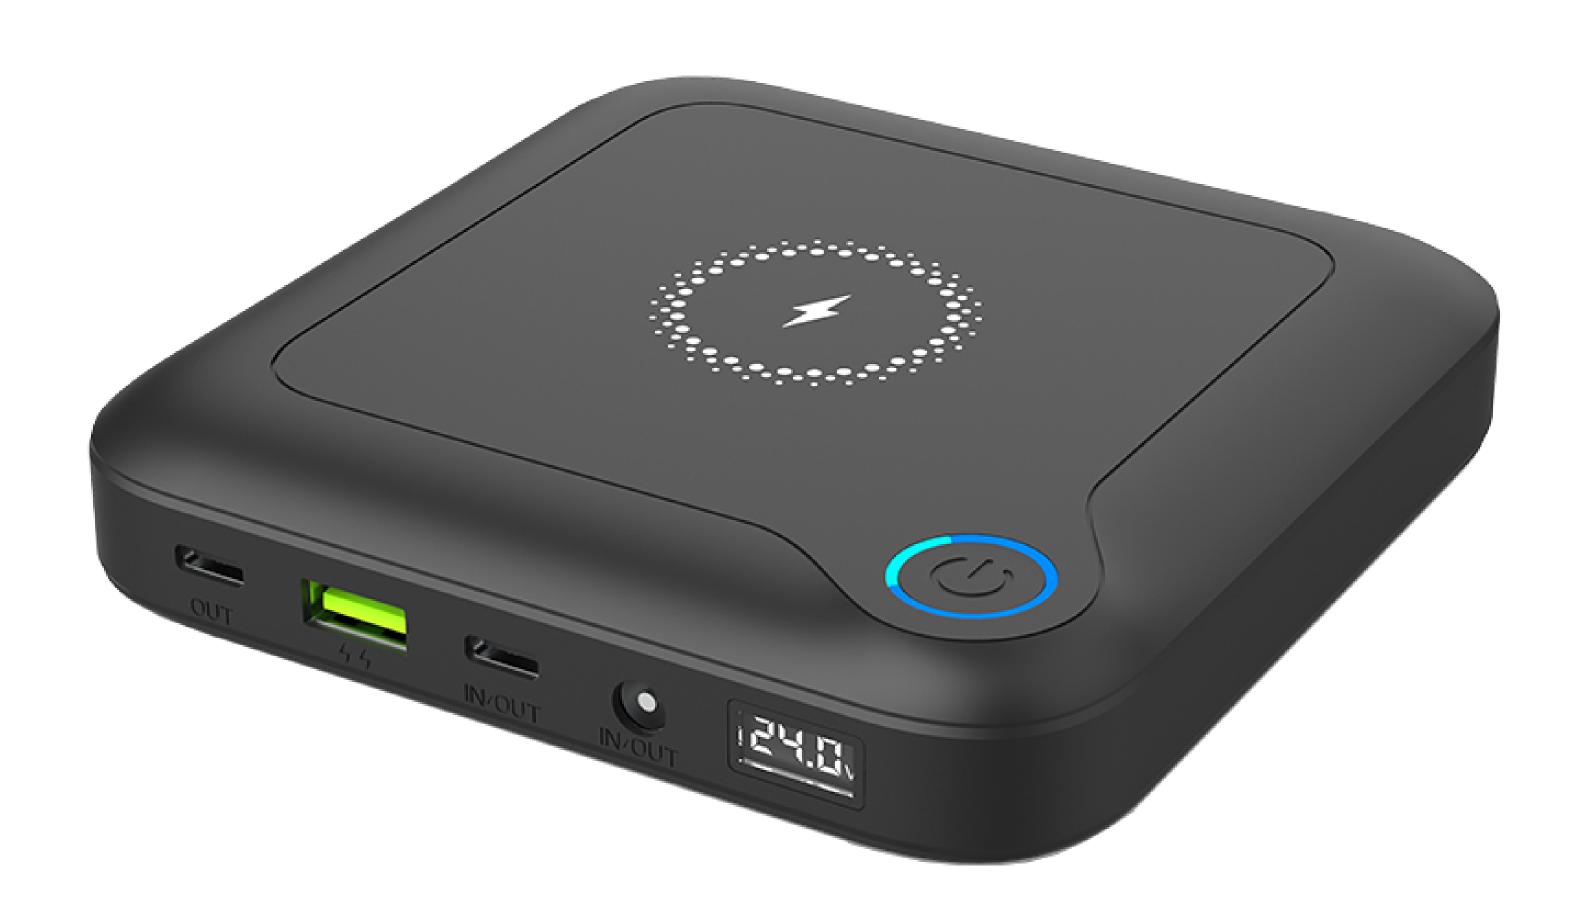

#### POWER BACKUP FOR CPAP & BIPAP

Power backup for CPAPA/BIPAP machines, compatible with multiple brands like resmed, philips, respicare, hcl etc.

USB-C 60W | DC 12-24V output | 10W Wireless Fast Charging

# COMES WITH 3 DIFFERENT TYPE OF CONNECTORS

- There are three different types of DC connectors, which you can select as per your device input port
- Direct DC cable increses the efficiency of the product by reducing the hassle of connecting adapters

### MULTIPLE CONNECTORS