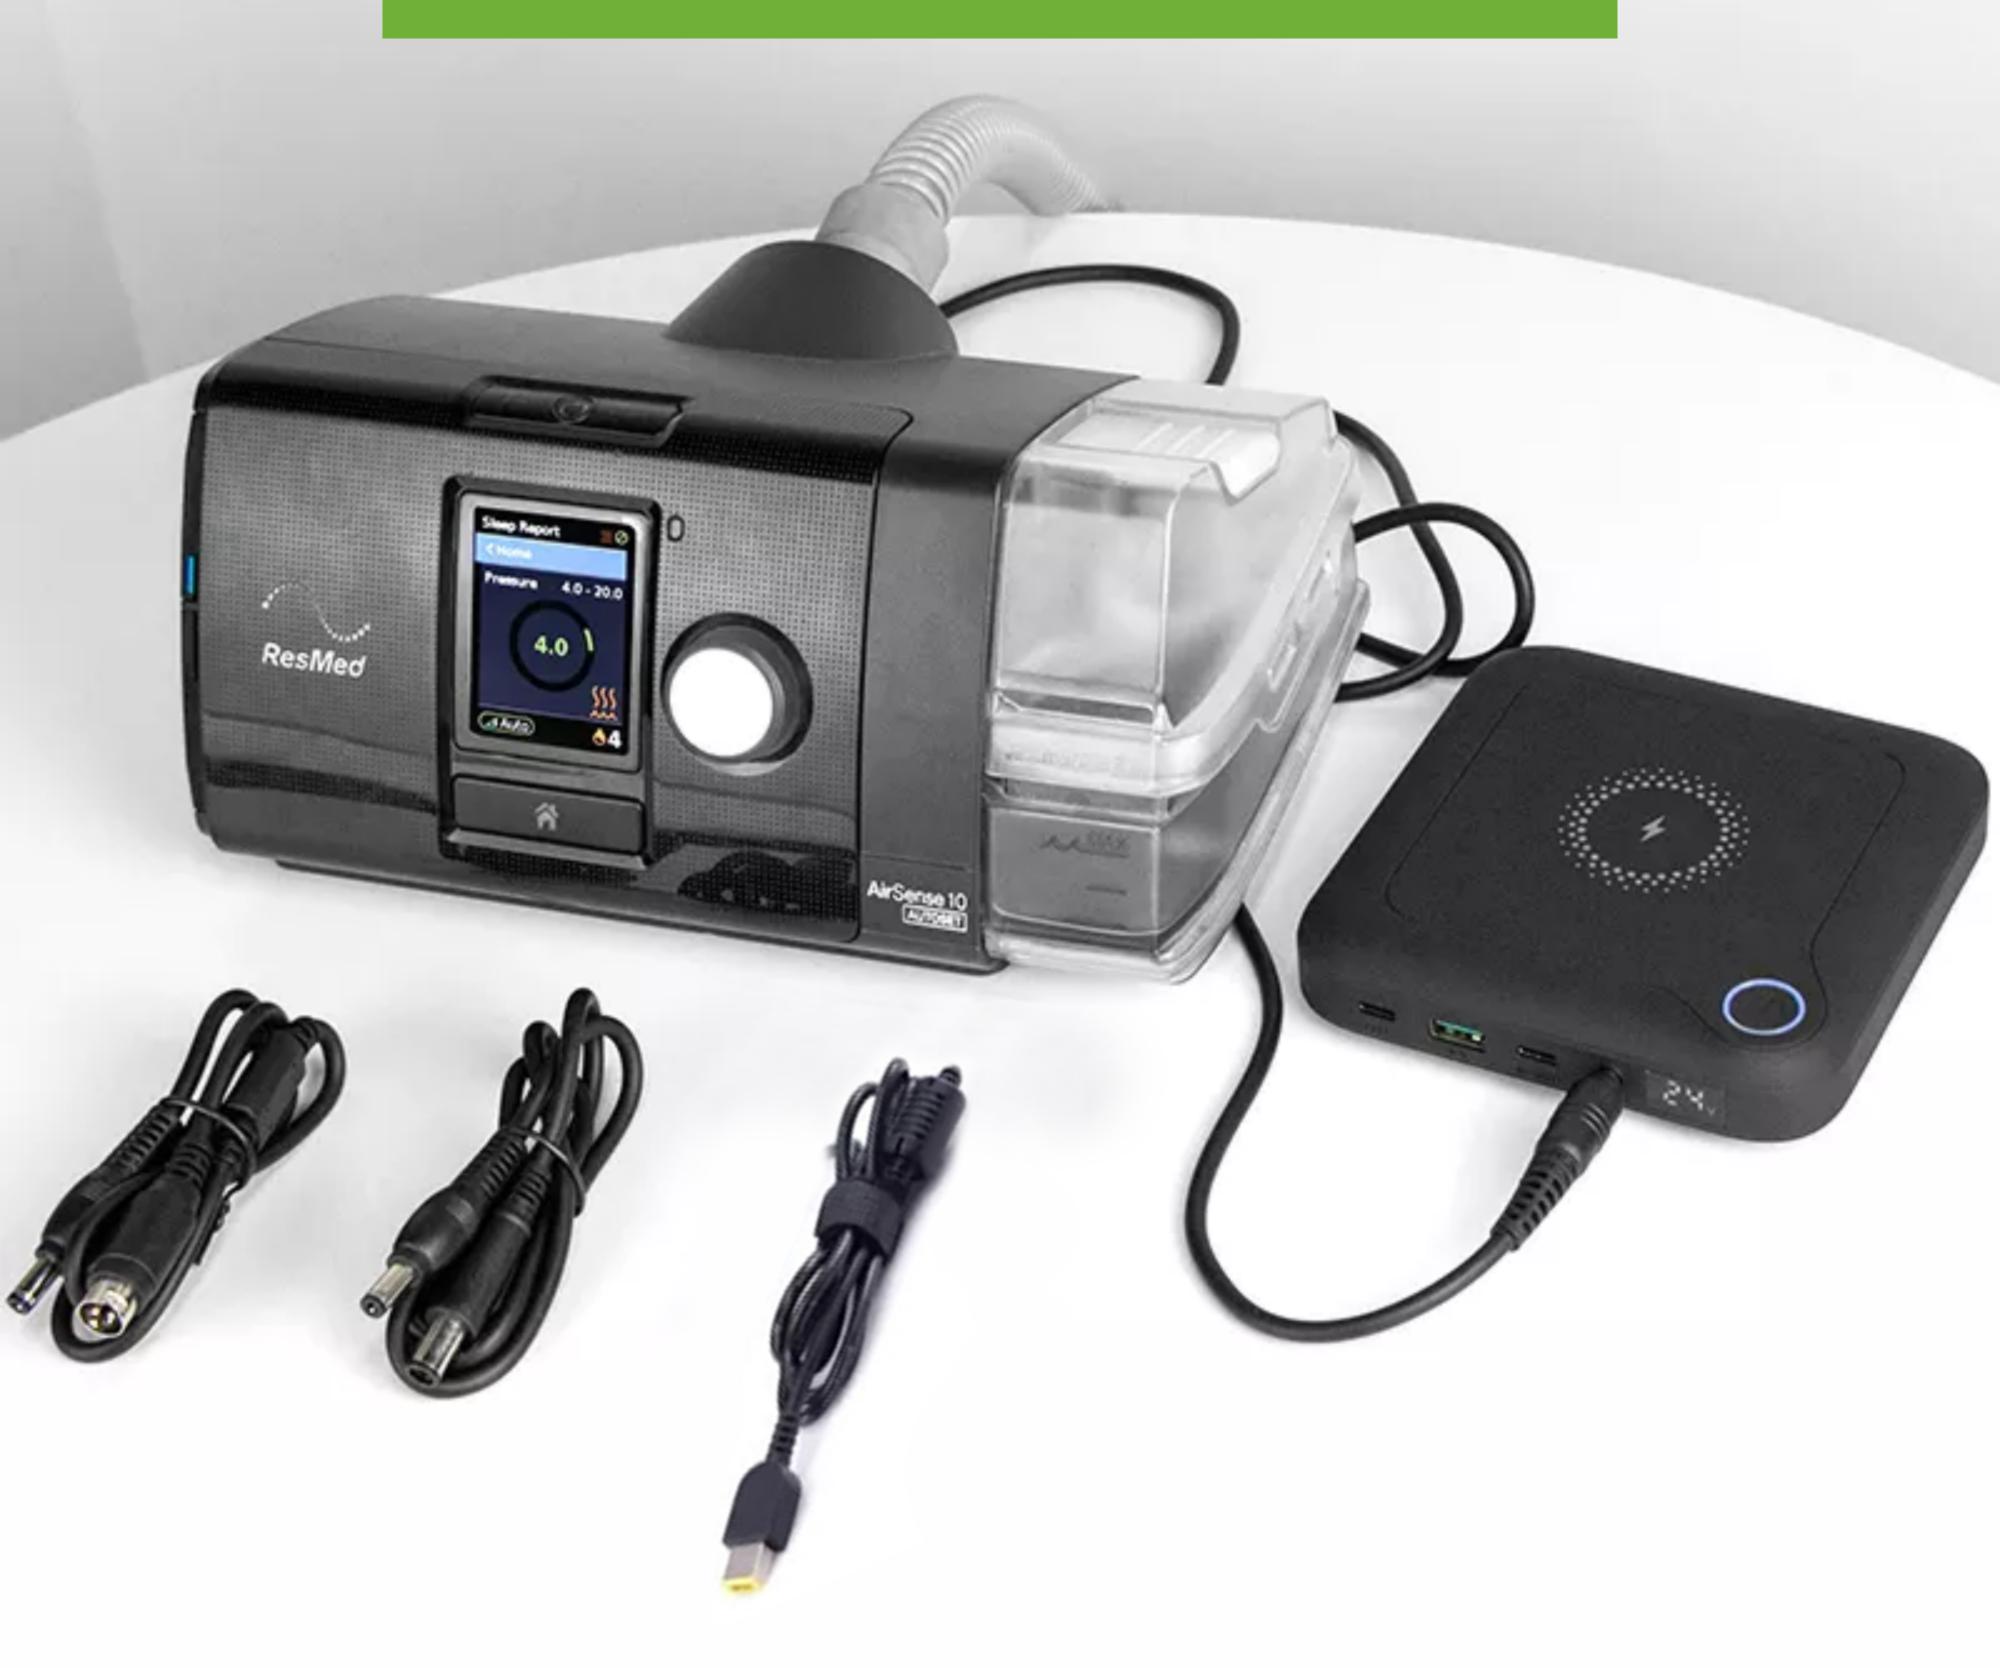

#### POWER BACKUP FOR CPAP & BIPAP

Power backup for CPAPA/BIPAP machines, compatible with multiple brands like resmed, philips, respicare, hcl etc.

USB-C 60W | DC 12-24V output | 10W Wireless Fast Charging

# COMES WITH 3 DIFFERENT TYPE OF CONNECTORS

- There are three different types of DC connectors, which you can select as per your device input port
- Direct DC cable increses the efficiency of the product by reducing the hassle of connecting adapters

### MULTIPLE CONNECTORS