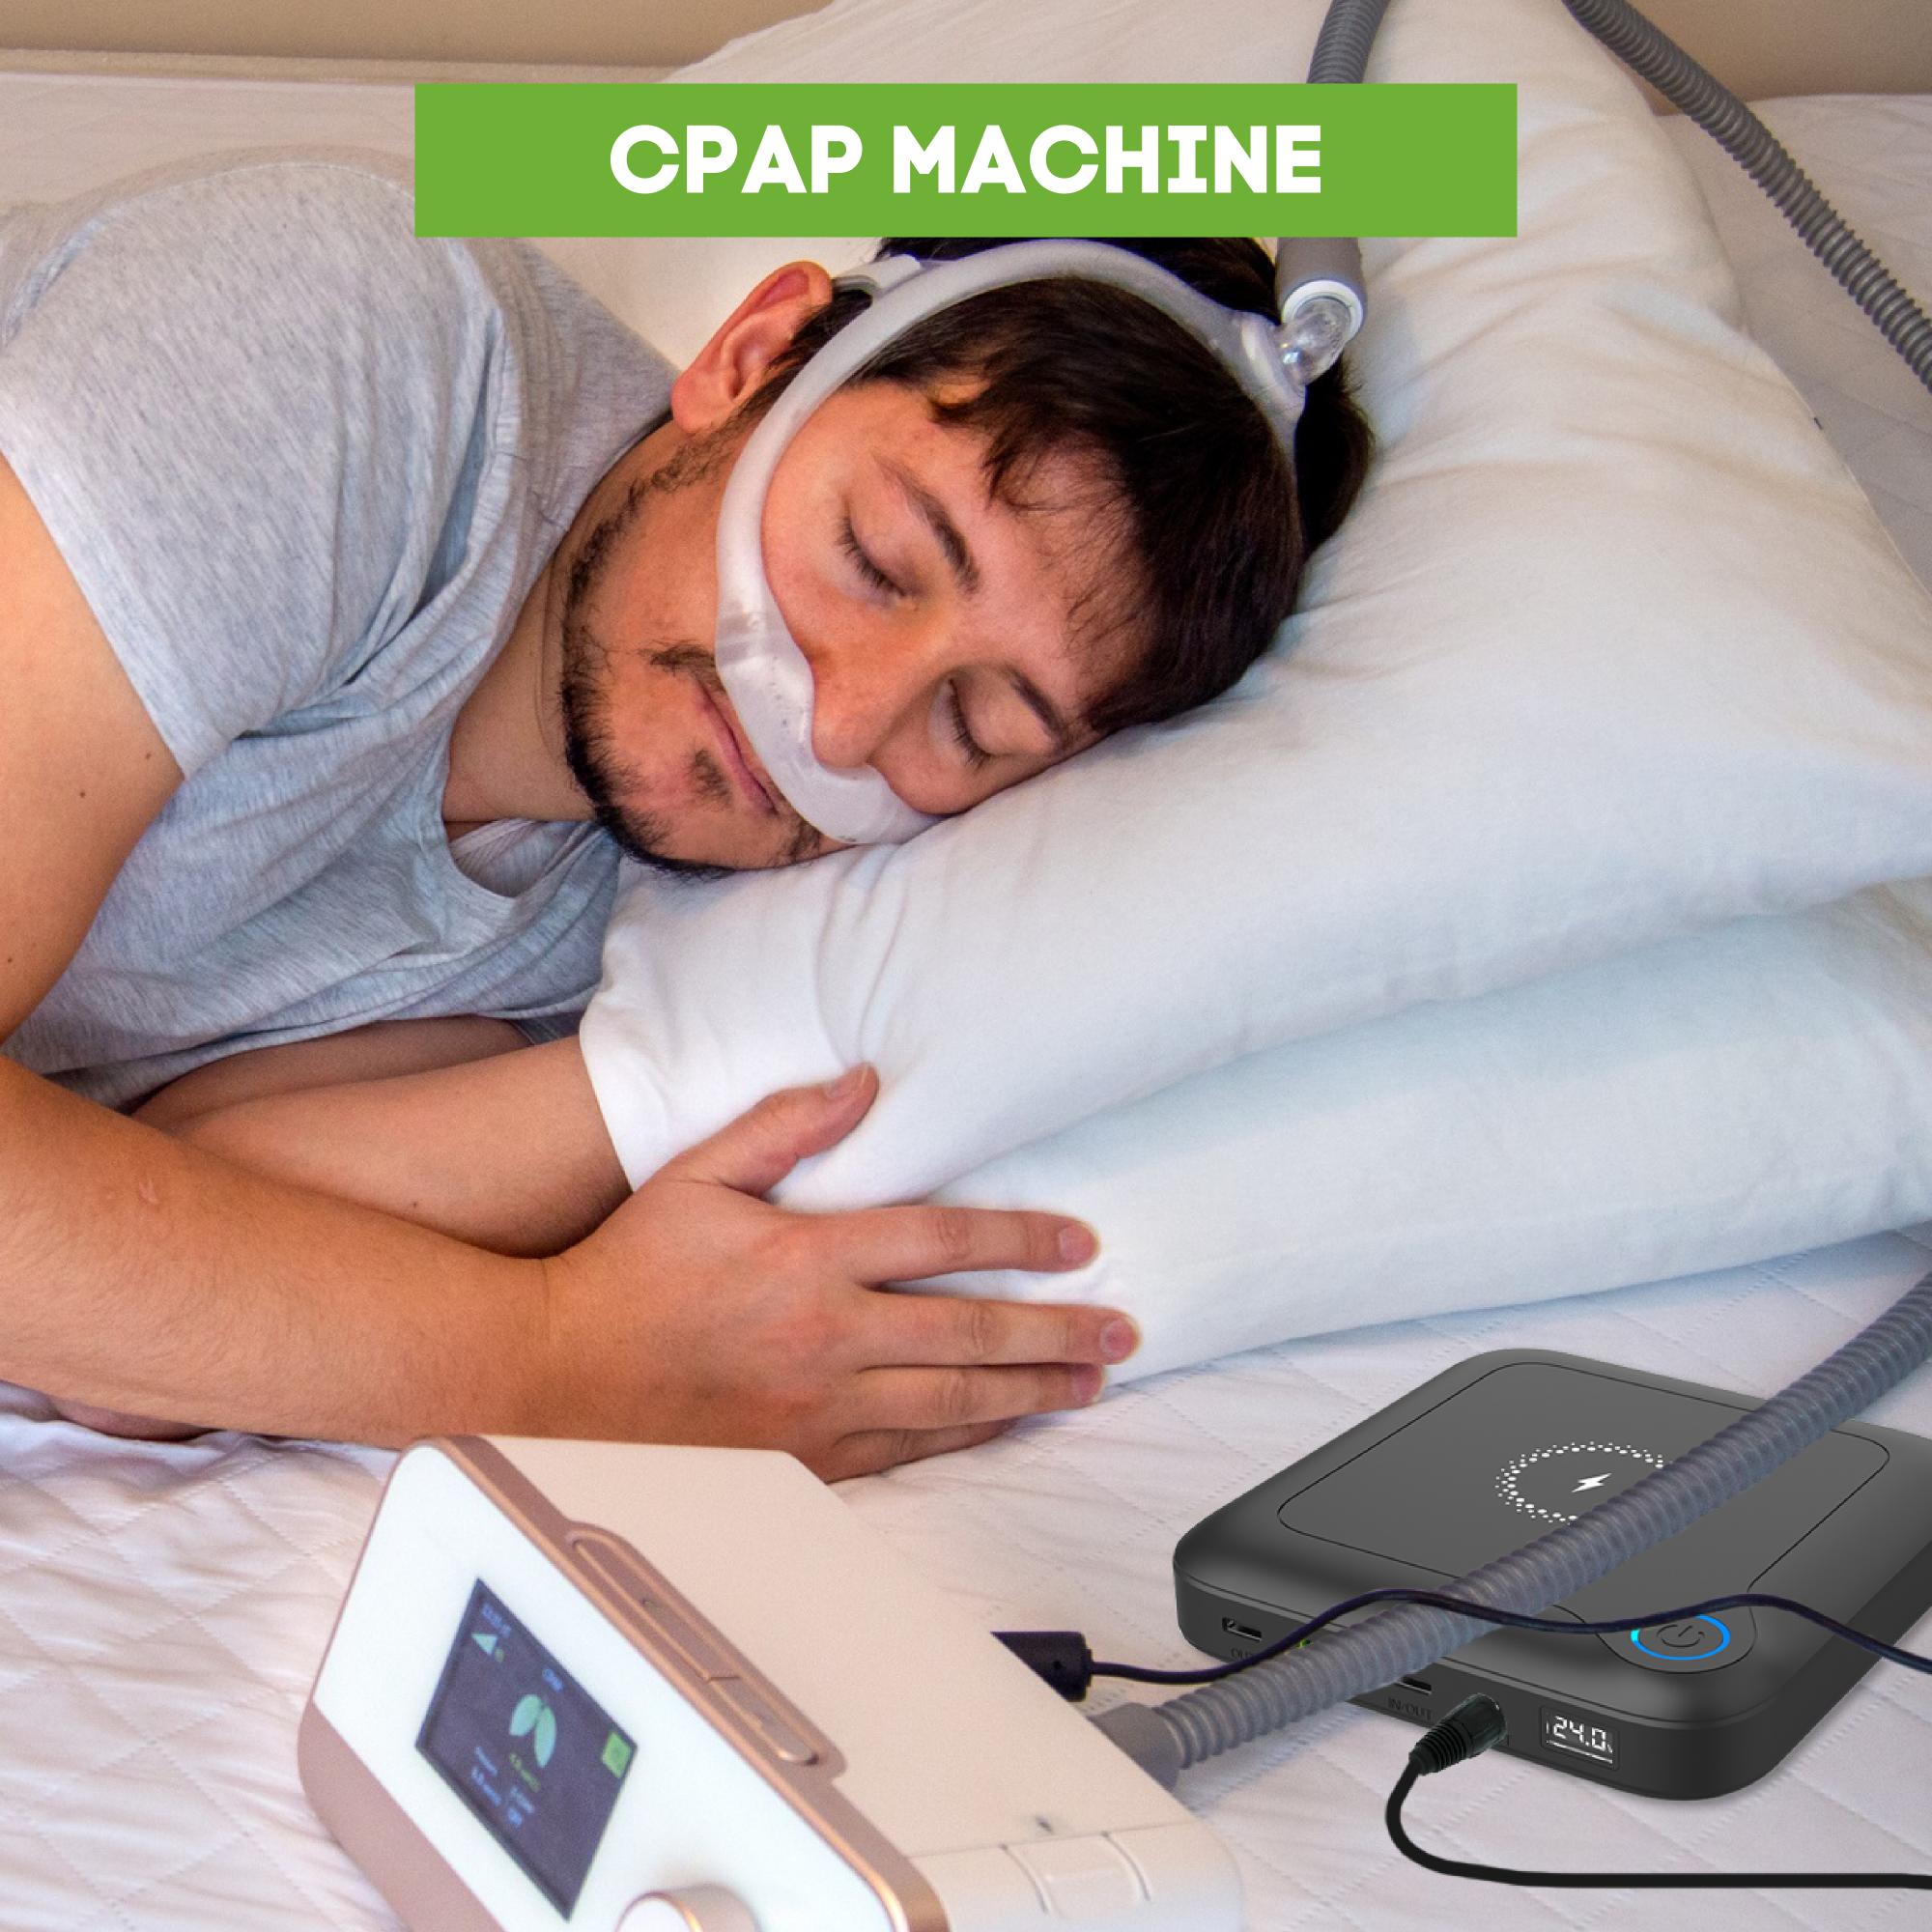

#### POWER BACKUP FOR CPAP & BIPAP

Power backup for CPAPA/BIPAP machines, compatible with multiple brands like resmed, philips, respicare, hcl etc.

USB-C 60W | DC 12-24V output | 10W Wireless Fast Charging

#### COMPATIBLE CPAP MODELS

(Not Limited to the models below)

Phillip Dreamstation

Resmed Airsense 10