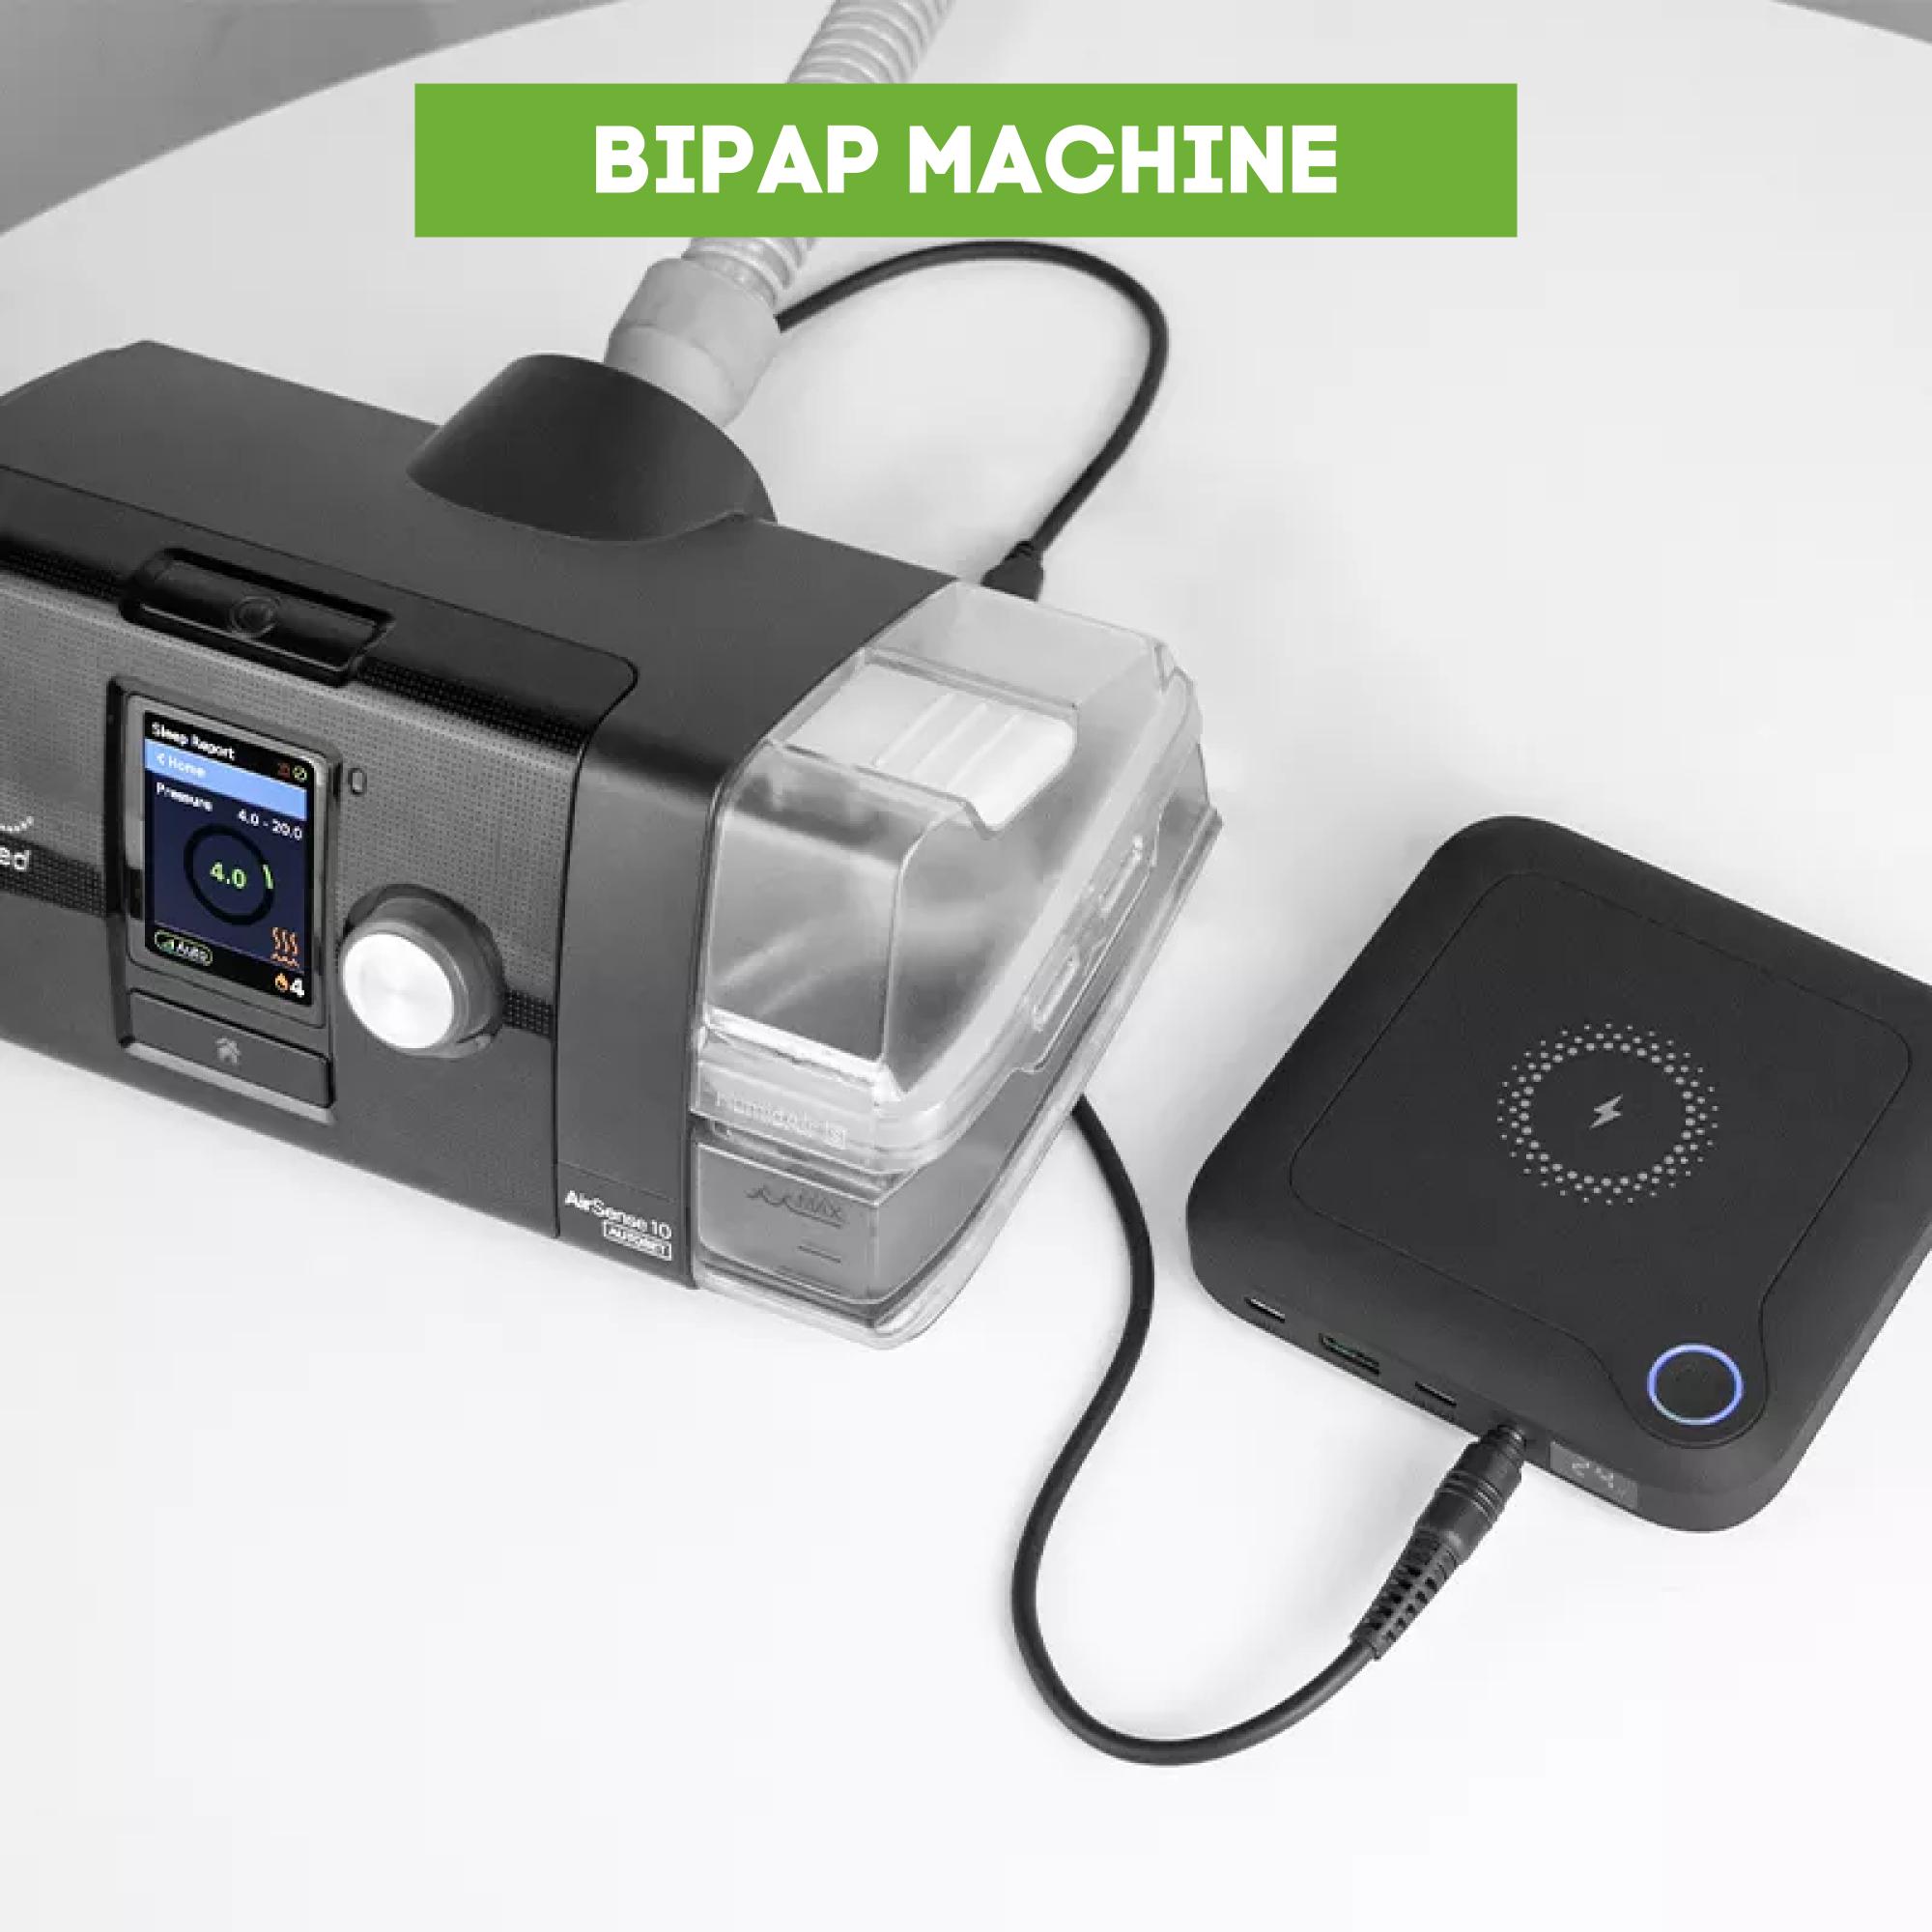

#### POWER BACKUP FOR CPAP & BIPAP

Power backup for CPAPA/BIPAP machines, compatible with multiple brands like resmed, philips, respicare, hcl etc.

USB-C 60W | DC 12-24V output | 10W Wireless Fast Charging

# COMES WITH 3 DIFFERENT TYPE OF CONNECTORS

- There are three different types of DC connectors, which you can select as per your device input port
- Direct DC cable increses the efficiency of the product by reducing the hassle of connecting adapters

### MULTIPLE CONNECTORS