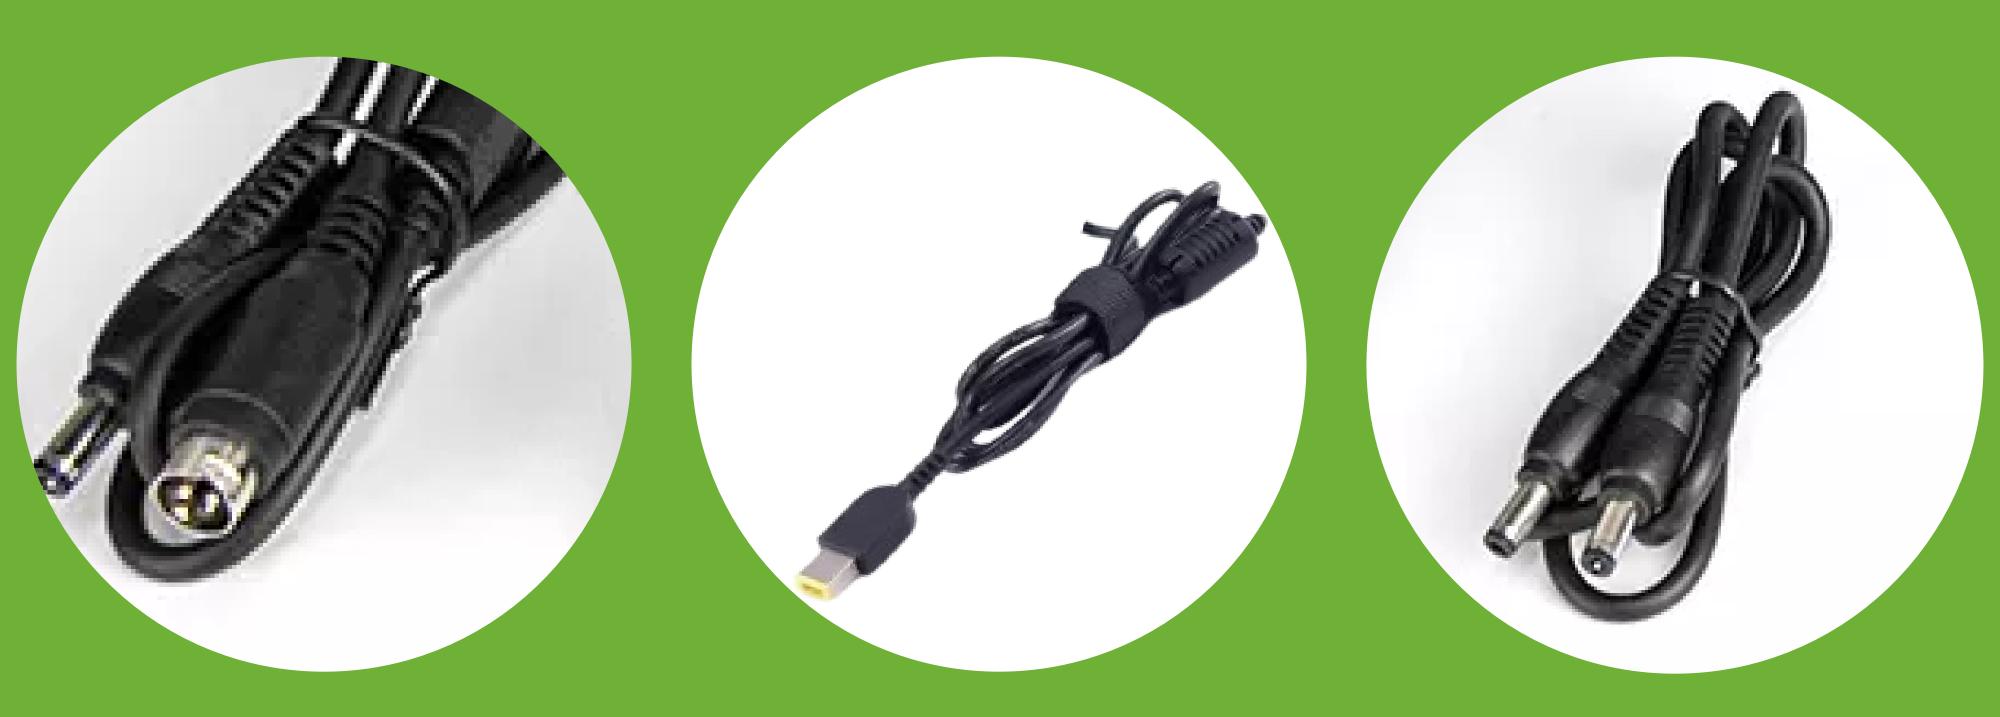

# COMES WITH 3 DIFFERENT TYPE OF CONNECTORS

- There are three different types of DC connectors, which you can select as per your device input port
- Direct DC cable increses the efficiency of the product by reducing the hassle of connecting adapters

### MULTIPLE CONNECTORS